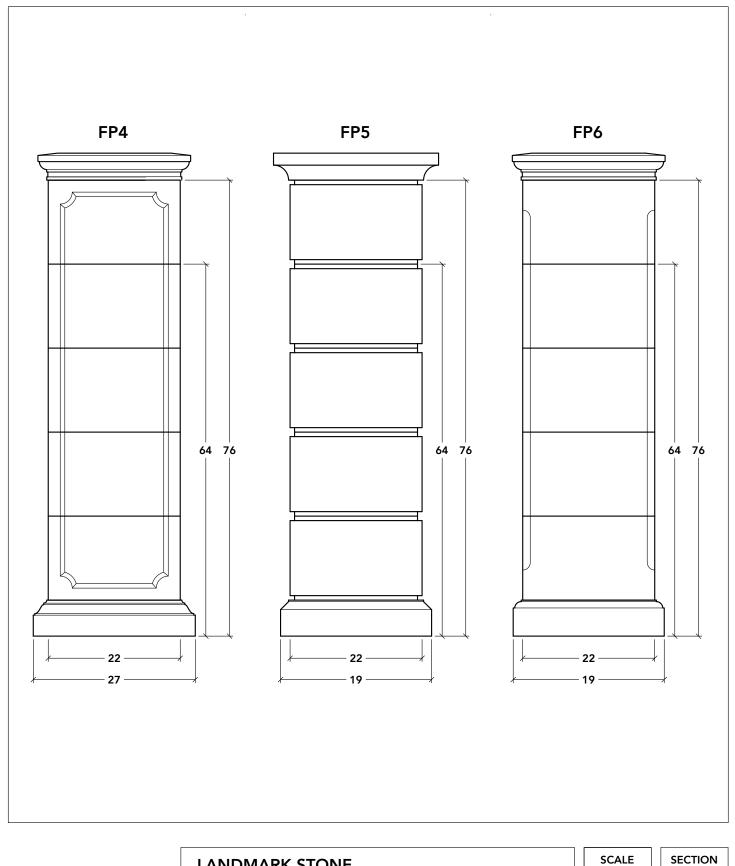

### FENCE PIERS

LANDMARK STONE 1630 KATHLEEN AVENUE, SACRAMENTO, CA 95815 916-548-8232 • contact@landmarkcaststone.com • www.landmarkcaststone.com section FP2

1:16