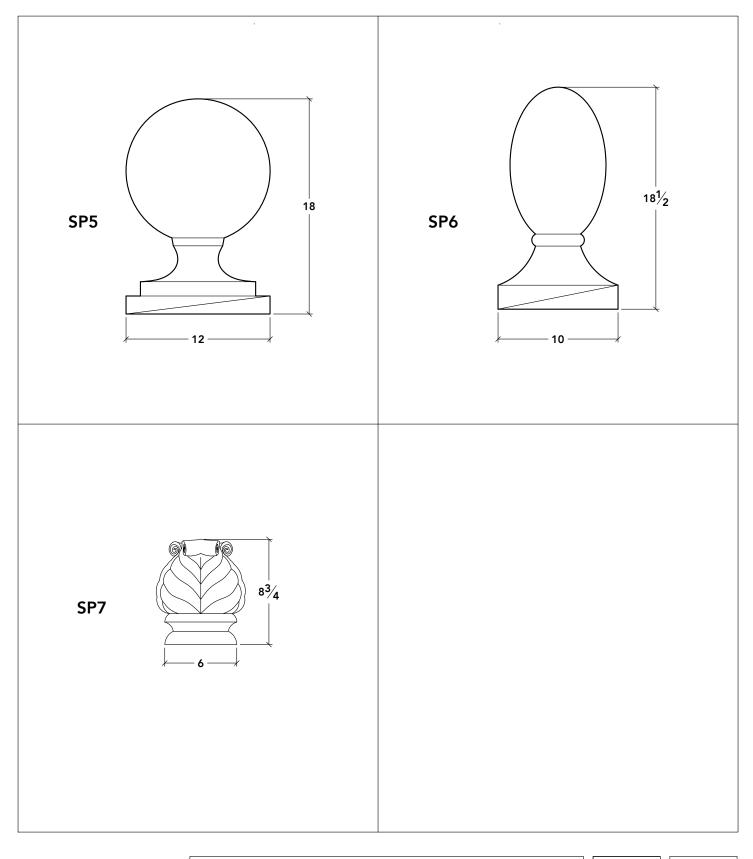

# MAILBOX PIERS



LANDMARK STONE 1630 KATHLEEN AVENUE, SACRAMENTO, CA 95815 916-548-8232 • contact@landmarkcaststone.com • www.landmarkcaststone.com SECTION

1:20

### FENCE PIERS



LANDMARK STONE 1630 KATHLEEN AVENUE, SACRAMENTO, CA 95815 916-548-8232 • contact@landmarkcaststone.com • www.landmarkcaststone.com SECTION

1:14

### FENCE PIERS



LANDMARK STONE 1630 KATHLEEN AVENUE, SACRAMENTO, CA 95815 916-548-8232 • contact@landmarkcaststone.com • www.landmarkcaststone.com section FP2

1:16

## FINIALS







# FINIALS



#### LANDMARK STONE 1630 KATHLEEN AVENUE, SACRAMENTO, CA 95815 916-548-8232 • contact@landmarkcaststone.com • www.landmarkcaststone.com