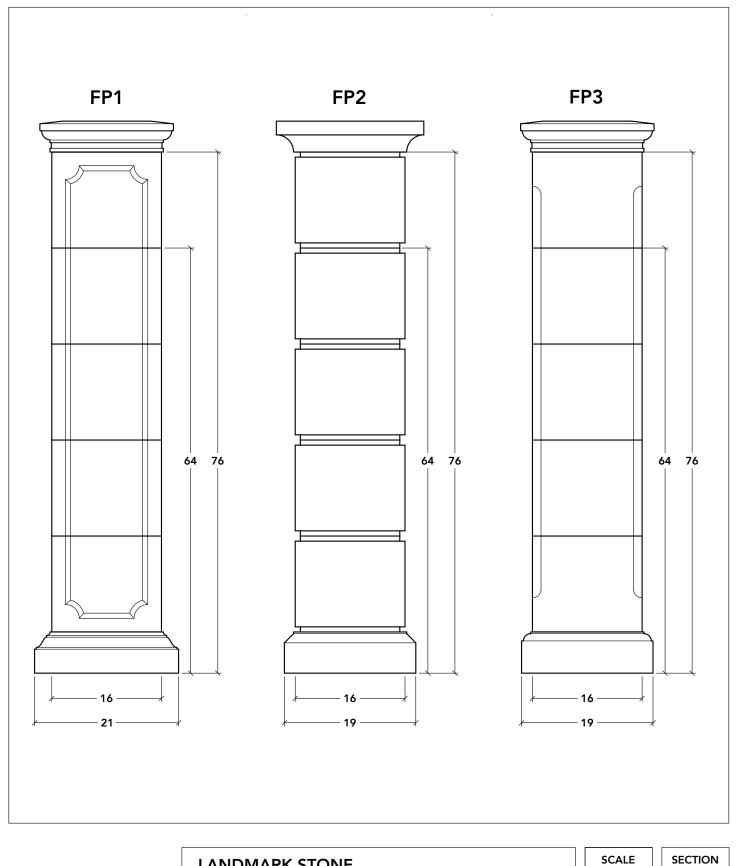

### FENCE PIERS

LANDMARK STONE 1630 KATHLEEN AVENUE, SACRAMENTO, CA 95815 916-548-8232 • contact@landmarkcaststone.com • www.landmarkcaststone.com SECTION

1:14