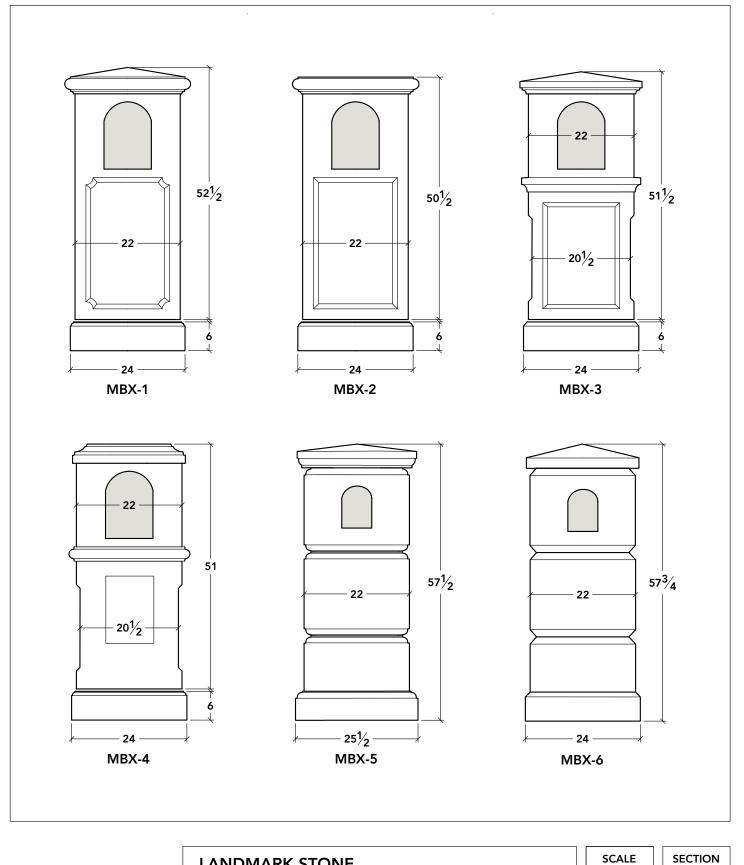

# MAILBOX PIERS

LANDMARK STONE 1630 KATHLEEN AVENUE, SACRAMENTO, CA 95815 916-548-8232 • contact@landmarkcaststone.com • www.landmarkcaststone.com SECTION

1:20