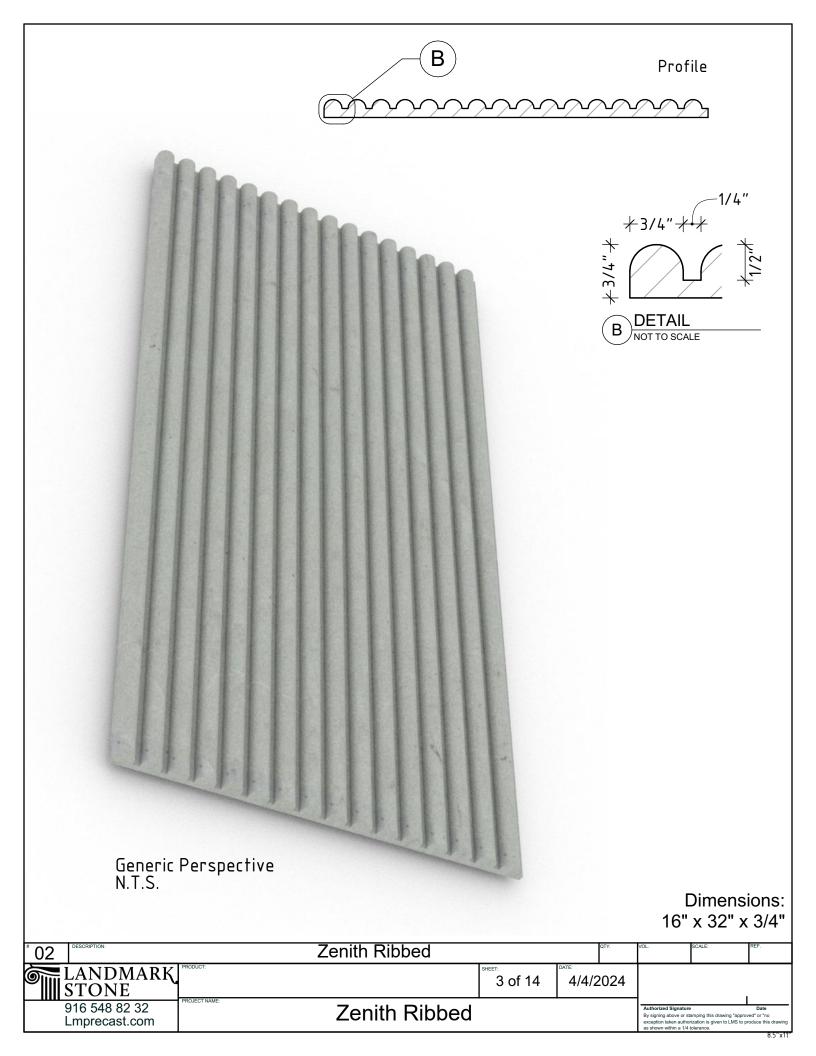

| A<br>()<br>()<br>()<br>()<br>()<br>()<br>()<br>()<br>()<br>()                      |                                                                                                                                                                                                                                                                                                                                                                                                                                                                                                                                                                                                                                                                                                                                                                                                                                                                                                                                                                                                                                                                                                                                                                                                                                                                                                                                                                                                                                                                                                                                                                                                                                                                                                                                                                                                                                                                                                                                                                                                                                                                                                |
|------------------------------------------------------------------------------------|------------------------------------------------------------------------------------------------------------------------------------------------------------------------------------------------------------------------------------------------------------------------------------------------------------------------------------------------------------------------------------------------------------------------------------------------------------------------------------------------------------------------------------------------------------------------------------------------------------------------------------------------------------------------------------------------------------------------------------------------------------------------------------------------------------------------------------------------------------------------------------------------------------------------------------------------------------------------------------------------------------------------------------------------------------------------------------------------------------------------------------------------------------------------------------------------------------------------------------------------------------------------------------------------------------------------------------------------------------------------------------------------------------------------------------------------------------------------------------------------------------------------------------------------------------------------------------------------------------------------------------------------------------------------------------------------------------------------------------------------------------------------------------------------------------------------------------------------------------------------------------------------------------------------------------------------------------------------------------------------------------------------------------------------------------------------------------------------|
|                                                                                    | Image: state in the state |
| Generic Perspective<br>N.T.S.                                                      |                                                                                                                                                                                                                                                                                                                                                                                                                                                                                                                                                                                                                                                                                                                                                                                                                                                                                                                                                                                                                                                                                                                                                                                                                                                                                                                                                                                                                                                                                                                                                                                                                                                                                                                                                                                                                                                                                                                                                                                                                                                                                                |
|                                                                                    | Dimensions:<br>16" x 32" x 3/4"                                                                                                                                                                                                                                                                                                                                                                                                                                                                                                                                                                                                                                                                                                                                                                                                                                                                                                                                                                                                                                                                                                                                                                                                                                                                                                                                                                                                                                                                                                                                                                                                                                                                                                                                                                                                                                                                                                                                                                                                                                                                |
| * 01     Description:     Satin Streamline       LANDMARK     PRODUCT:     1 of 14 | DATE: 4/4/2024                                                                                                                                                                                                                                                                                                                                                                                                                                                                                                                                                                                                                                                                                                                                                                                                                                                                                                                                                                                                                                                                                                                                                                                                                                                                                                                                                                                                                                                                                                                                                                                                                                                                                                                                                                                                                                                                                                                                                                                                                                                                                 |
| 916 548 82 32<br>Lmprecast.com     PROJECT NAME   Satin Streamline                 | Authorized Signature Date<br>By signing above or stamping this drawing "approved" or "no<br>exception taken authorization is given to LMS to produce this drawing<br>as shown within a 1/4 tolerance. 8.5"x11"                                                                                                                                                                                                                                                                                                                                                                                                                                                                                                                                                                                                                                                                                                                                                                                                                                                                                                                                                                                                                                                                                                                                                                                                                                                                                                                                                                                                                                                                                                                                                                                                                                                                                                                                                                                                                                                                                 |