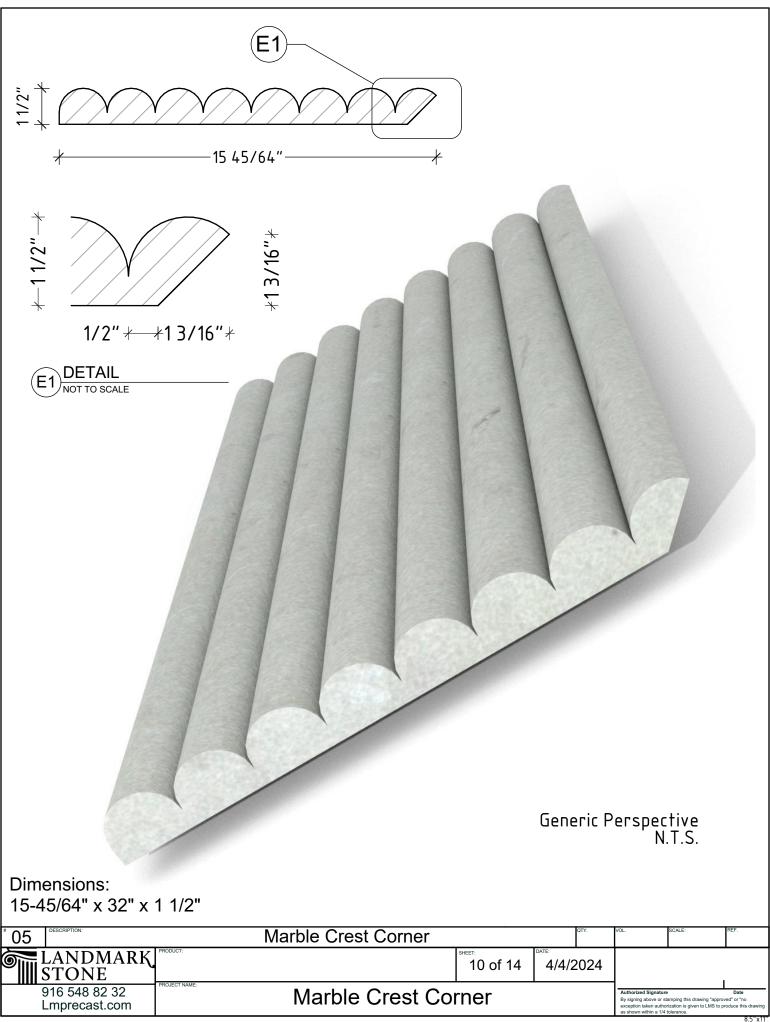

|
| # 03 DESCRIPTION: Granite Groove              | QTY. VOL. SCALE: REF.                                                                                                                                                                                           |
| LANDMARK<br>STONE                             | <sup>SHEET:</sup> 5 of 14 4/4/2024                                                                                                                                                                              |
| 916 548 82 32<br>Lmprecast.com Granite Groove | Authorized Signature Date<br>By signing above or stamping this drawing "approved" or "no<br>exception taken authorization is given to LMS to produce this drawing<br>as shown within a 1/4 tolerance. 8.5" x11" |











| www.www.www.www.                                             |                    |                    |                   |                                                                                                                            |                                               |
|--------------------------------------------------------------|--------------------|--------------------|-------------------|----------------------------------------------------------------------------------------------------------------------------|-----------------------------------------------|
|                                                              | F                  | C                  | )r                | Profile