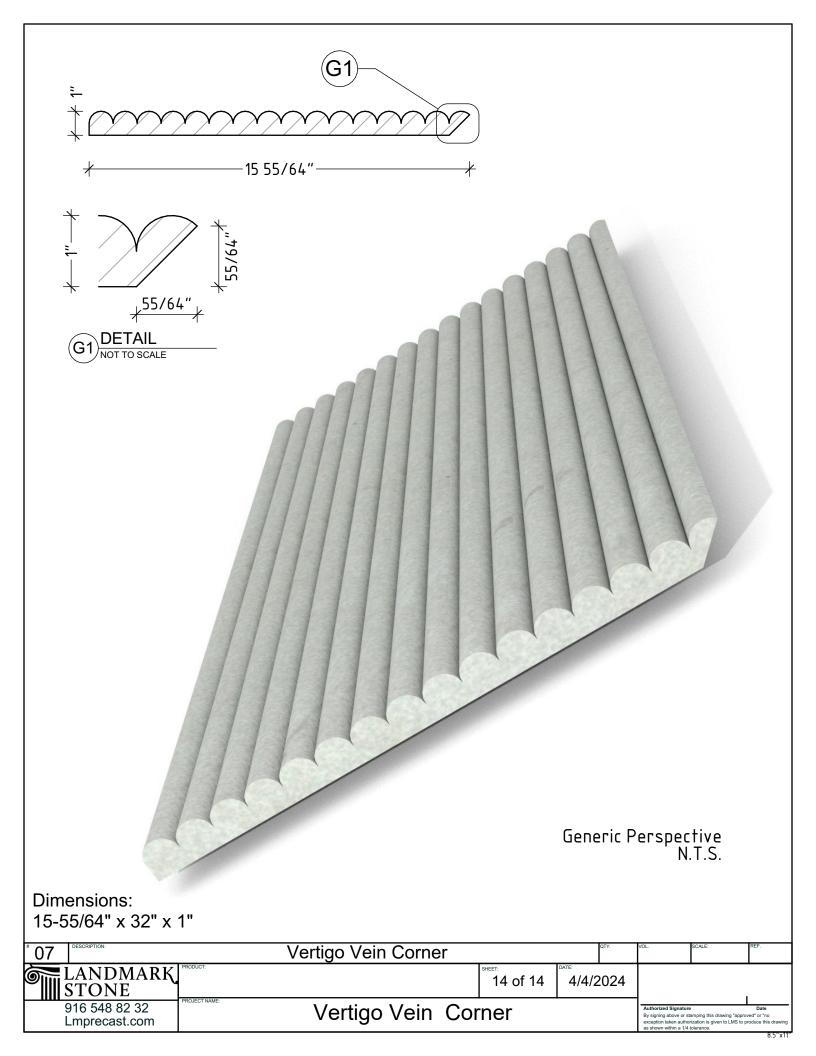

| DATE:<br>4/4/2024 |                                                                                                                            |                                               |
| 916 548 82 32<br>Lmprecast.com                               | Silhouette Strip   |                    |                   | Authorized Signature<br>By signing above or stamping this drawing "app<br>exception taken authorization is given to LMS to | Date<br>roved* or "no<br>produce this drawing |
|                                                              |                    |                    |                   | as shown within a 1/4 tolerance.                                                                                           | 8.5″x11″                                      |