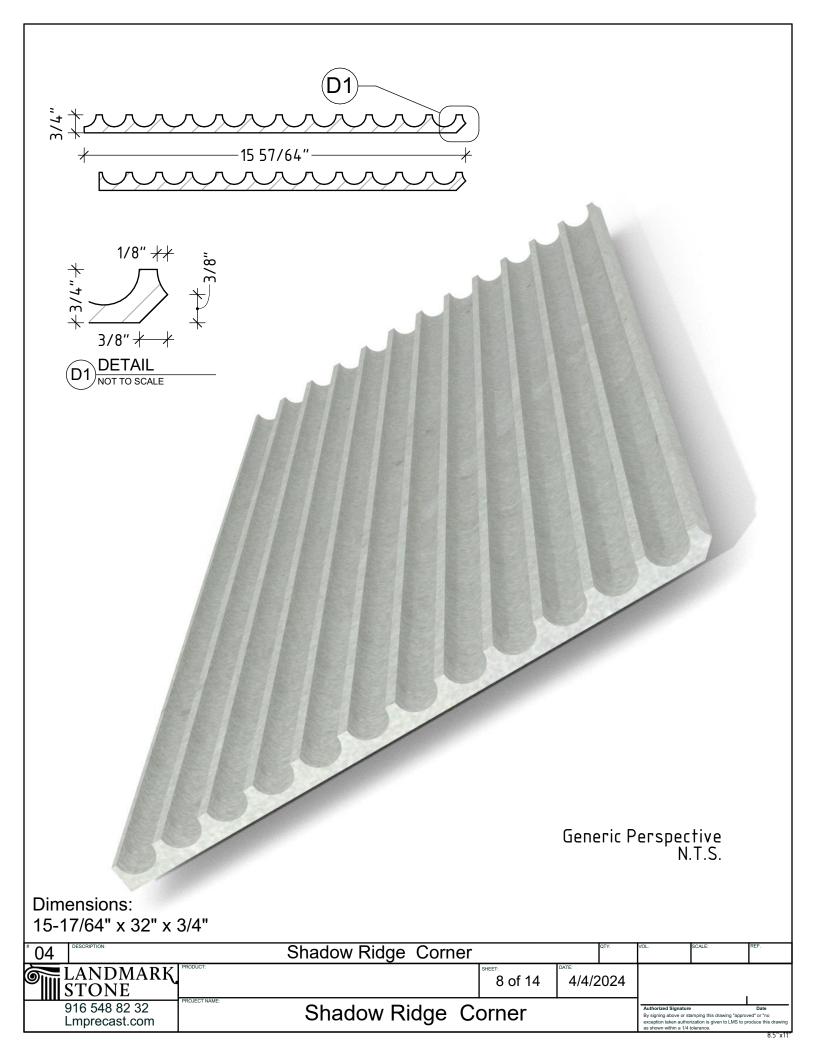

|                                               | Profile t                                                                                                                                                                                                       |
|-----------------------------------------------|-----------------------------------------------------------------------------------------------------------------------------------------------------------------------------------------------------------------|
|                                               | , m                                                                                                                                                                                                             |
|                                               |                                                                                                                                                                                                                 |
| *                                             | —16"———————————————————————————————————                                                                                                                                                                         |
|                                               | 1/2", 1/2",                                                                                                                                                                                                     |
|                                               | + <u>1/2"+1/2"</u> +<br>+ +                                                                                                                                                                                     |
|                                               | * 3/8" * *                                                                                                                                                                                                      |
|                                               |                                                                                                                                                                                                                 |
|                                               | C DETAIL<br>NOT TO SCALE                                                                                                                                                                                        |
|                                               |                                                                                                                                                                                                                 |
|                                               |                                                                                                                                                                                                                 |
|                                               |                                                                                                                                                                                                                 |
|                                               |                                                                                                                                                                                                                 |
|                                               |                                                                                                                                                                                                                 |
|                                               |                                                                                                                                                                                                                 |
|                                               |                                                                                                                                                                                                                 |
|                                               |                                                                                                                                                                                                                 |
|                                               |                                                                                                                                                                                                                 |
|                                               |                                                                                                                                                                                                                 |
|                                               |                                                                                                                                                                                                                 |
|                                               |                                                                                                                                                                                                                 |
|                                               |                                                                                                                                                                                                                 |
|                                               |                                                                                                                                                                                                                 |
|                                               |                                                                                                                                                                                                                 |
|                                               |                                                                                                                                                                                                                 |
| Generic Perspective                           |                                                                                                                                                                                                                 |
| Generic Perspective<br>N.T.S.                 | Dimensions:                                                                                                                                                                                                     |
|                                               | 16" x 32" x 3/4"                                                                                                                                                                                                |
| # 03 DESCRIPTION: Granite Groove              | QTY. VOL. SCALE: REF.                                                                                                                                                                                           |
| LANDMARK<br>STONE                             | <sup>SHEET:</sup> 5 of 14 4/4/2024                                                                                                                                                                              |
| 916 548 82 32<br>Lmprecast.com Granite Groove | Authorized Signature Date<br>By signing above or stamping this drawing "approved" or "no<br>exception taken authorization is given to LMS to produce this drawing<br>as shown within a 1/4 tolerance. 8.5" x11" |