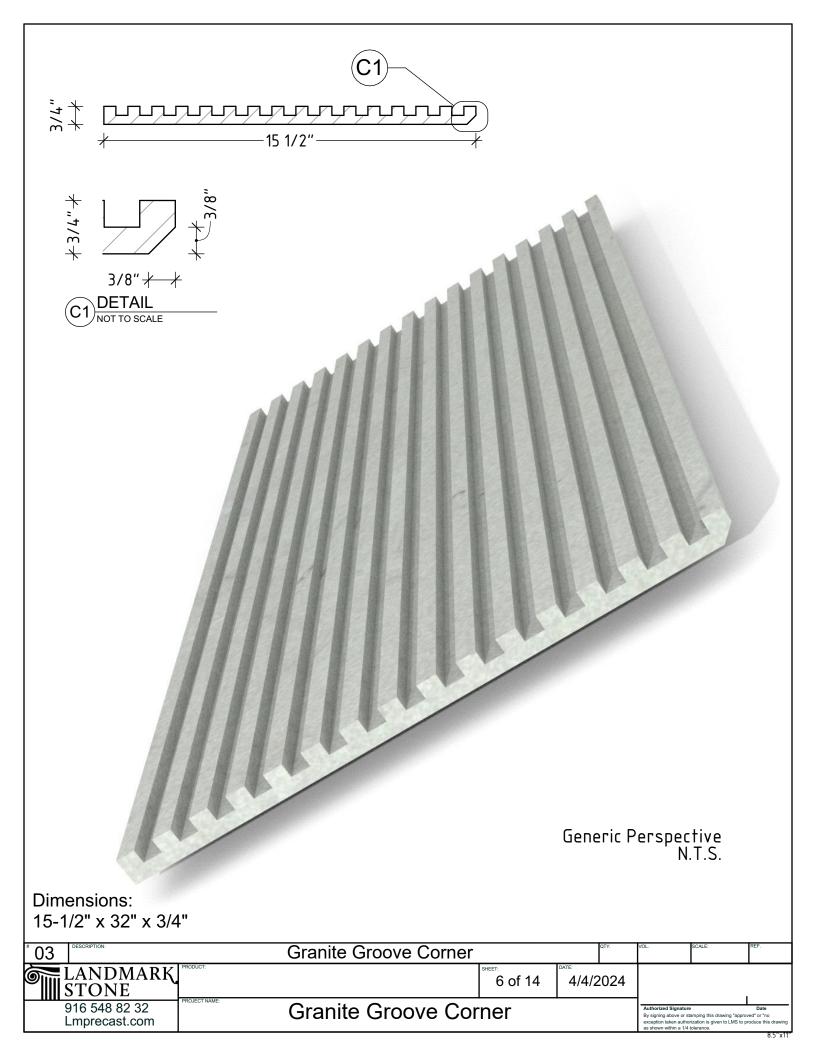

|                                               | Profile t                                                                                                                                                                                                       |
|-----------------------------------------------|-----------------------------------------------------------------------------------------------------------------------------------------------------------------------------------------------------------------|
|                                               | , m                                                                                                                                                                                                             |
|                                               |                                                                                                                                                                                                                 |
| *                                             | —16"———————————————————————————————————                                                                                                                                                                         |
|                                               | 1/2", 1/2",                                                                                                                                                                                                     |
|                                               | + <u>1/2"+1/2"</u> +<br>+ +                                                                                                                                                                                     |
|                                               | * 3/8" * *                                                                                                                                                                                                      |
|                                               |                                                                                                                                                                                                                 |
|                                               | C DETAIL<br>NOT TO SCALE                                                                                                                                                                                        |
|                                               |                                                                                                                                                                                                                 |
|                                               |                                                                                                                                                                                                                 |
|                                               |                                                                                                                                                                                                                 |
|                                               |                                                                                                                                                                                                                 |
|                                               |                                                                                                                                                                                                                 |
|                                               |                                                                                                                                                                                                                 |
|                                               |                                                                                                                                                                                                                 |
|                                               |                                                                                                                                                                                                                 |
|                                               |                                                                                                                                                                                                                 |
|                                               |                                                                                                                                                                                                                 |
|                                               |                                                                                                                                                                                                                 |
|                                               |                                                                                                                                                                                                                 |
|                                               |                                                                                                                                                                                                                 |
|                                               |                                                                                                                                                                                                                 |
|                                               |                                                                                                                                                                                                                 |
|                                               |                                                                                                                                                                                                                 |
| Generic Perspective                           |                                                                                                                                                                                                                 |
| Generic Perspective<br>N.T.S.                 | Dimensions:                                                                                                                                                                                                     |
|                                               | 16" x 32" x 3/4"                                                                                                                                                                                                |
| # 03 DESCRIPTION: Granite Groove              | QTY. VOL. SCALE: REF.                                                                                                                                                                                           |
| LANDMARK<br>STONE                             | <sup>SHEET:</sup> 5 of 14 4/4/2024                                                                                                                                                                              |
| 916 548 82 32<br>Lmprecast.com Granite Groove | Authorized Signature Date<br>By signing above or stamping this drawing "approved" or "no<br>exception taken authorization is given to LMS to produce this drawing<br>as shown within a 1/4 tolerance. 8.5" x11" |