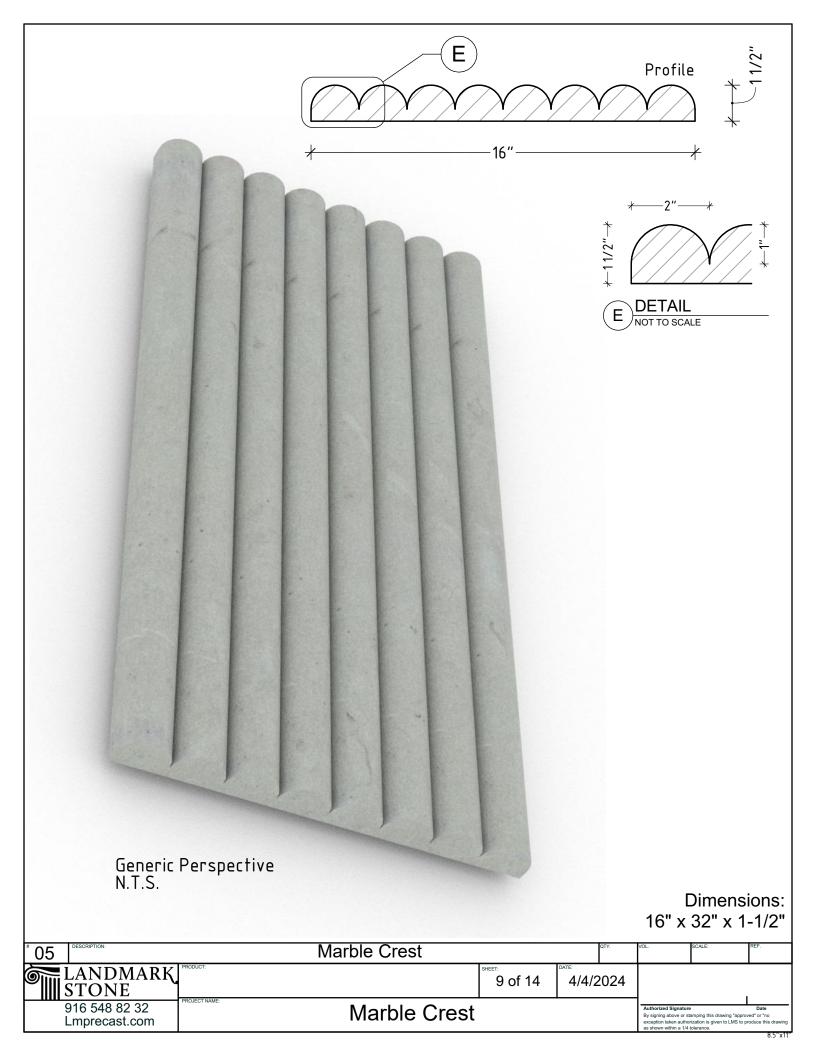

| www.www.www.www.                                             |                    |                    |                   |                                                                                                                            |                                               |
|--------------------------------------------------------------|--------------------|--------------------|-------------------|----------------------------------------------------------------------------------------------------------------------------|-----------------------------------------------|
|                                                              | F                  | C                  | )r                | Profile                                                                                                                    | ť.                                            |
|                                                              | pp                 | بىرىرىر            | ww                | wwwy -                                                                                                                     | 1(3/4"                                        |
| Maria                                                        | *                  | —16 1/4"—          |                   |                                                                                                                            |                                               |
|                                                              | 64.                |                    | 3/8"+             | <del>/ /</del> 1/4″                                                                                                        |                                               |
|                                                              | Hilling.           |                    | + 3/4" +          |                                                                                                                            |                                               |
|                                                              |                    |                    |                   | 5/16"-                                                                                                                     |                                               |
|                                                              |                    |                    | F DETA            | IL<br>CALE                                                                                                                 |                                               |
|                                                              |                    |                    |                   |                                                                                                                            |                                               |
|                                                              |                    |                    |                   |                                                                                                                            |                                               |
|                                                              |                    |                    |                   |                                                                                                                            |                                               |
|                                                              |                    |                    |                   |                                                                                                                            |                                               |
|                                                              |                    |                    |                   |                                                                                                                            |                                               |
|                                                              |                    |                    |                   |                                                                                                                            |                                               |
|                                                              |                    |                    |                   |                                                                                                                            |                                               |
|                                                              |                    |                    |                   |                                                                                                                            |                                               |
|                                                              |                    |                    |                   |                                                                                                                            |                                               |
|                                                              |                    |                    |                   |                                                                                                                            |                                               |
|                                                              |                    |                    |                   |                                                                                                                            |                                               |
|                                                              |                    |                    |                   |                                                                                                                            |                                               |
|                                                              |                    |                    |                   |                                                                                                                            |                                               |
| Generic Perspective<br>N.T.S.                                |                    |                    |                   |                                                                                                                            |                                               |
| N.T.S.                                                       |                    |                    |                   | Dimens                                                                                                                     |                                               |
| # OC DESCRIPTION:                                            | Silbouatta Stringd |                    | ατγ.              | 16" x 32" >                                                                                                                | ( 3/4"                                        |
| * 06 DESCRIPTION:<br>CANDMARK PRODUCT:<br>STONE REGIEVE MAKE | Silhouette Striped | SHEET:<br>11 of 14 | DATE:<br>4/4/2024 |                                                                                                                            |                                               |
| 916 548 82 32<br>Lmprecast.com                               | Silhouette Strip   |                    |                   | Authorized Signature<br>By signing above or stamping this drawing "app<br>exception taken authorization is given to LMS to | Date<br>roved* or "no<br>produce this drawing |
|                                                              |                    |                    |                   | as shown within a 1/4 tolerance.                                                                                           | 8.5″x11″                                      |