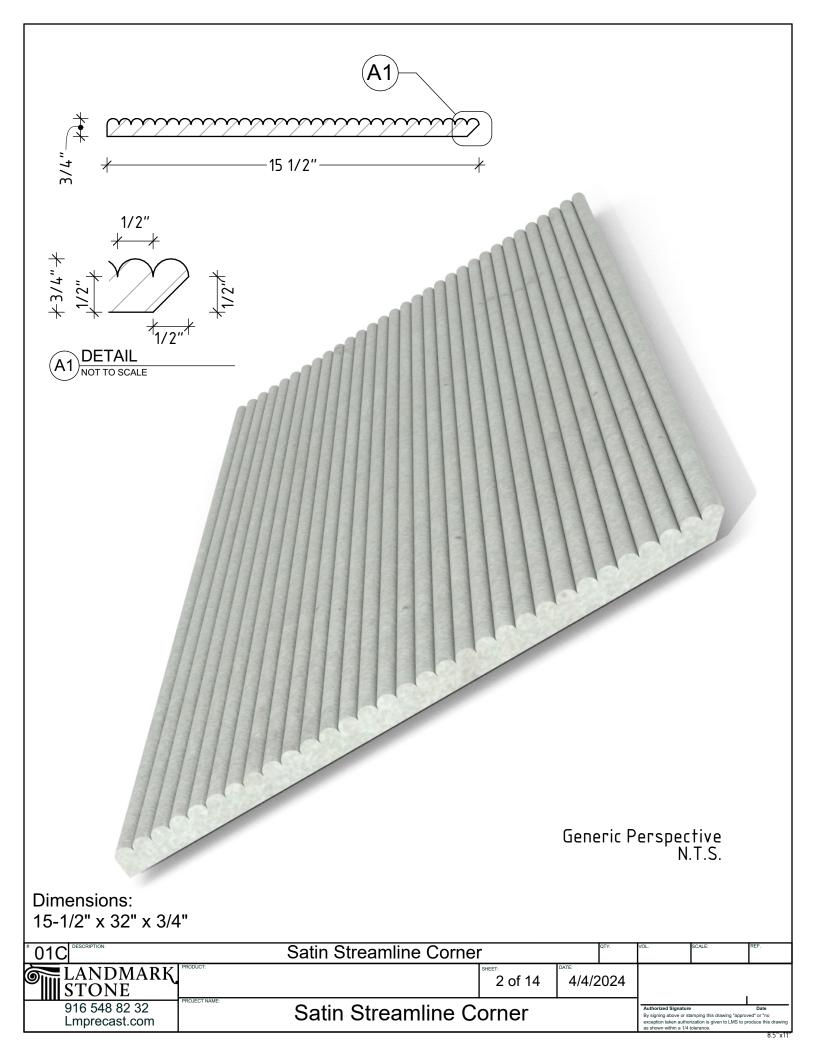

| A<br>()<br>()<br>()<br>()<br>()<br>()<br>()<br>()<br>()<br>()                      |                                                                                                                                                                                                                                                                                                                                                                                                                                                                                                                                                                                                                                                                                                                                                                                                                                                                                                                                                                                                                                                                                                                                                                                                                                                                                                                                                                                                                                                                                                                                                                                                                                                                                                                                                                                                                                                                                                                                                                                                                                                                                                |
|------------------------------------------------------------------------------------|------------------------------------------------------------------------------------------------------------------------------------------------------------------------------------------------------------------------------------------------------------------------------------------------------------------------------------------------------------------------------------------------------------------------------------------------------------------------------------------------------------------------------------------------------------------------------------------------------------------------------------------------------------------------------------------------------------------------------------------------------------------------------------------------------------------------------------------------------------------------------------------------------------------------------------------------------------------------------------------------------------------------------------------------------------------------------------------------------------------------------------------------------------------------------------------------------------------------------------------------------------------------------------------------------------------------------------------------------------------------------------------------------------------------------------------------------------------------------------------------------------------------------------------------------------------------------------------------------------------------------------------------------------------------------------------------------------------------------------------------------------------------------------------------------------------------------------------------------------------------------------------------------------------------------------------------------------------------------------------------------------------------------------------------------------------------------------------------|
|                                                                                    | Image: state in the state |
| Generic Perspective<br>N.T.S.                                                      |                                                                                                                                                                                                                                                                                                                                                                                                                                                                                                                                                                                                                                                                                                                                                                                                                                                                                                                                                                                                                                                                                                                                                                                                                                                                                                                                                                                                                                                                                                                                                                                                                                                                                                                                                                                                                                                                                                                                                                                                                                                                                                |
|                                                                                    | Dimensions:<br>16" x 32" x 3/4"                                                                                                                                                                                                                                                                                                                                                                                                                                                                                                                                                                                                                                                                                                                                                                                                                                                                                                                                                                                                                                                                                                                                                                                                                                                                                                                                                                                                                                                                                                                                                                                                                                                                                                                                                                                                                                                                                                                                                                                                                                                                |
| * 01     Description:     Satin Streamline       LANDMARK     PRODUCT:     1 of 14 | DATE: 4/4/2024                                                                                                                                                                                                                                                                                                                                                                                                                                                                                                                                                                                                                                                                                                                                                                                                                                                                                                                                                                                                                                                                                                                                                                                                                                                                                                                                                                                                                                                                                                                                                                                                                                                                                                                                                                                                                                                                                                                                                                                                                                                                                 |
| 916 548 82 32<br>Lmprecast.com     PROJECT NAME   Satin Streamline                 | Authorized Signature Date<br>By signing above or stamping this drawing "approved" or "no<br>exception taken authorization is given to LMS to produce this drawing<br>as shown within a 1/4 tolerance. 8.5"x11"                                                                                                                                                                                                                                                                                                                                                                                                                                                                                                                                                                                                                                                                                                                                                                                                                                                                                                                                                                                                                                                                                                                                                                                                                                                                                                                                                                                                                                                                                                                                                                                                                                                                                                                                                                                                                                                                                 |