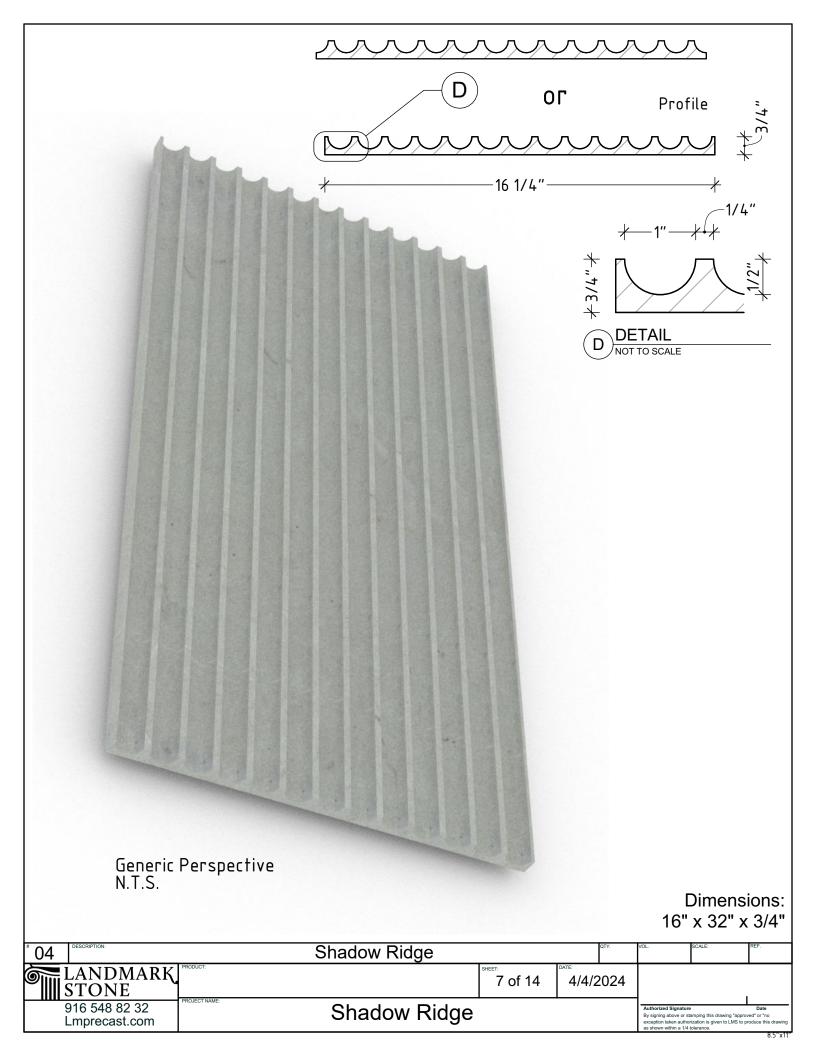

| A<br>()<br>()<br>()<br>()<br>()<br>()<br>()<br>()<br>()<br>()                      |                                                                                                                                                                                                                                                                                                                                                                                                                                                                                                                                                                                                                                                                                                                                                                                                                                                                                                                                                                                                                                                                                                                                                                                                                                                                                                                                                                                                                                                                                                                                                                                                                                                                                                                                                                                                                                                                                                                                                                                                                                                                                                |
|------------------------------------------------------------------------------------|------------------------------------------------------------------------------------------------------------------------------------------------------------------------------------------------------------------------------------------------------------------------------------------------------------------------------------------------------------------------------------------------------------------------------------------------------------------------------------------------------------------------------------------------------------------------------------------------------------------------------------------------------------------------------------------------------------------------------------------------------------------------------------------------------------------------------------------------------------------------------------------------------------------------------------------------------------------------------------------------------------------------------------------------------------------------------------------------------------------------------------------------------------------------------------------------------------------------------------------------------------------------------------------------------------------------------------------------------------------------------------------------------------------------------------------------------------------------------------------------------------------------------------------------------------------------------------------------------------------------------------------------------------------------------------------------------------------------------------------------------------------------------------------------------------------------------------------------------------------------------------------------------------------------------------------------------------------------------------------------------------------------------------------------------------------------------------------------|
|                                                                                    | Image: state in the state |
| Generic Perspective<br>N.T.S.                                                      |                                                                                                                                                                                                                                                                                                                                                                                                                                                                                                                                                                                                                                                                                                                                                                                                                                                                                                                                                                                                                                                                                                                                                                                                                                                                                                                                                                                                                                                                                                                                                                                                                                                                                                                                                                                                                                                                                                                                                                                                                                                                                                |
|                                                                                    | Dimensions:<br>16" x 32" x 3/4"                                                                                                                                                                                                                                                                                                                                                                                                                                                                                                                                                                                                                                                                                                                                                                                                                                                                                                                                                                                                                                                                                                                                                                                                                                                                                                                                                                                                                                                                                                                                                                                                                                                                                                                                                                                                                                                                                                                                                                                                                                                                |
| * 01     Description:     Satin Streamline       LANDMARK     PRODUCT:     1 of 14 | DATE: 4/4/2024                                                                                                                                                                                                                                                                                                                                                                                                                                                                                                                                                                                                                                                                                                                                                                                                                                                                                                                                                                                                                                                                                                                                                                                                                                                                                                                                                                                                                                                                                                                                                                                                                                                                                                                                                                                                                                                                                                                                                                                                                                                                                 |
| 916 548 82 32<br>Lmprecast.com     PROJECT NAME   Satin Streamline                 | Authorized Signature Date<br>By signing above or stamping this drawing "approved" or "no<br>exception taken authorization is given to LMS to produce this drawing<br>as shown within a 1/4 tolerance. 8.5"x11"                                                                                                                                                                                                                                                                                                                                                                                                                                                                                                                                                                                                                                                                                                                                                                                                                                                                                                                                                                                                                                                                                                                                                                                                                                                                                                                                                                                                                                                                                                                                                                                                                                                                                                                                                                                                                                                                                 |