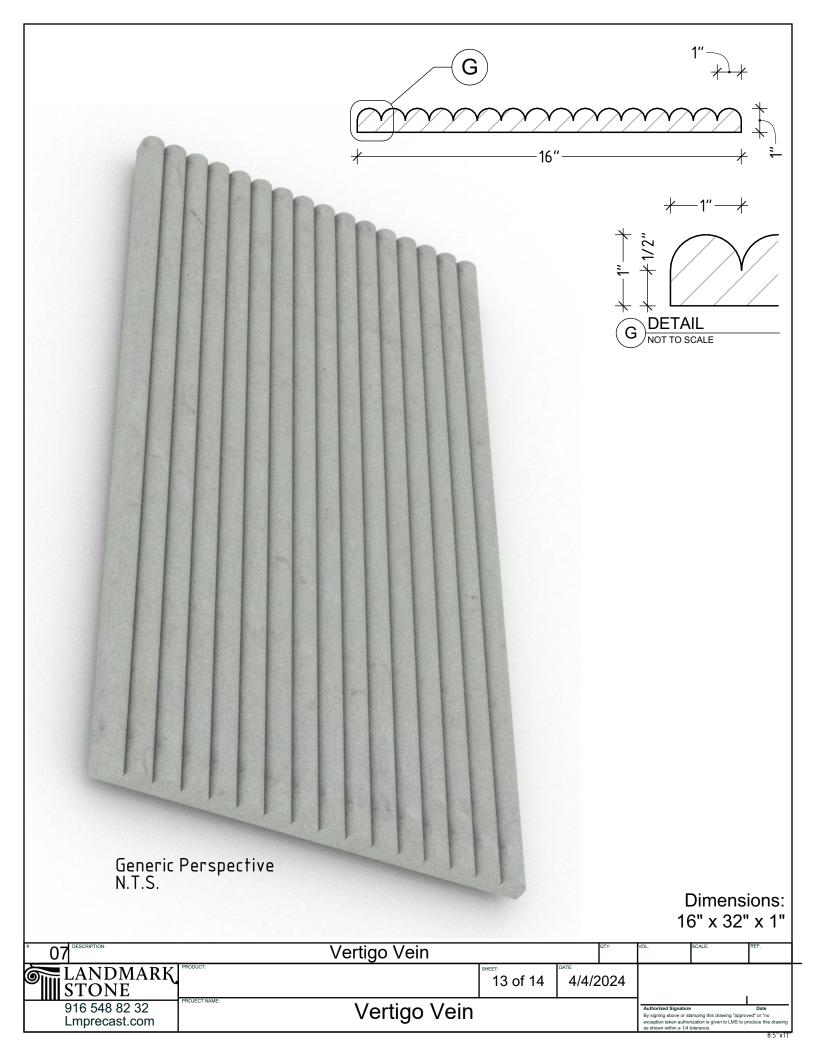

4 | DATE:<br>4/4/2024 |                                                                                                                            |                                               |
| 916 548 82 32<br>Lmprecast.com                               | Silhouette Strip   |                    |                   | Authorized Signature<br>By signing above or stamping this drawing "app<br>exception taken authorization is given to LMS to | Date<br>roved* or "no<br>produce this drawing |
|                                                              |                    |                    |                   | as shown within a 1/4 tolerance.                                                                                           | 8.5″x11″                                      |