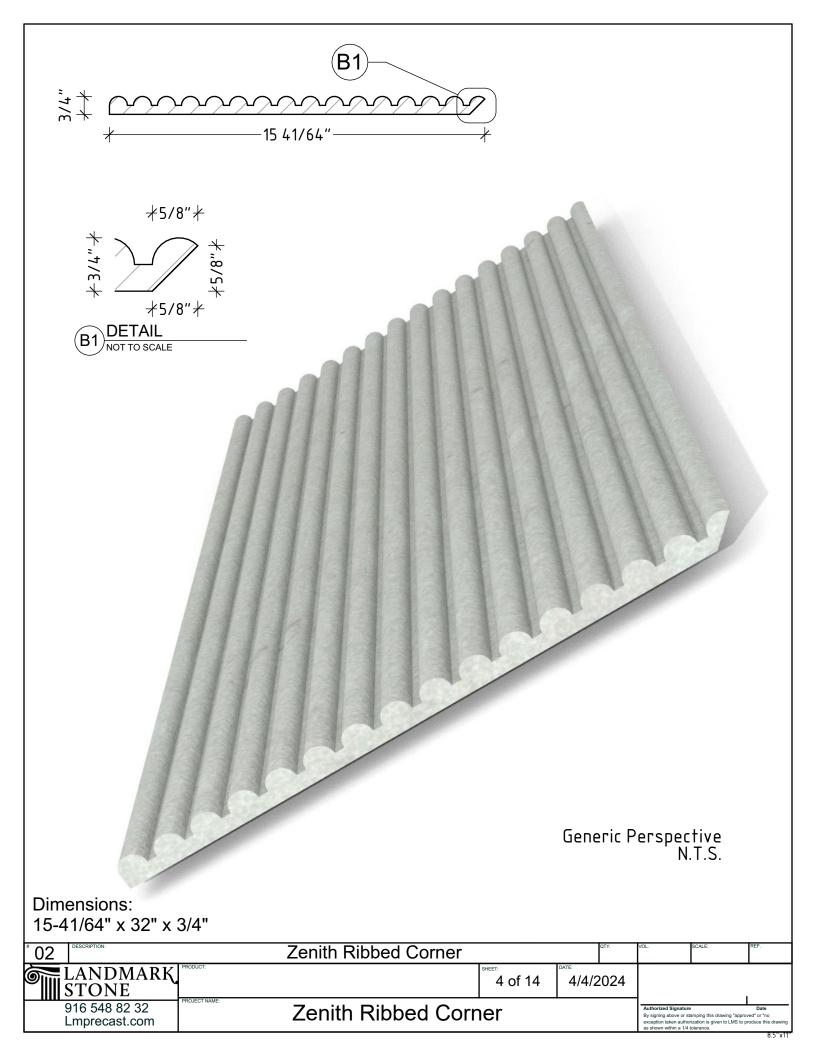

|                                               | Profile t                                                                                                                                                                                                       |
|-----------------------------------------------|-----------------------------------------------------------------------------------------------------------------------------------------------------------------------------------------------------------------|
|                                               | , m                                                                                                                                                                                                             |
|                                               |                                                                                                                                                                                                                 |
| *                                             | —16"———————————————————————————————————                                                                                                                                                                         |
|                                               | 1/2", 1/2",                                                                                                                                                                                                     |
|                                               | + <u>1/2"+1/2"</u> +<br>+ +                                                                                                                                                                                     |
|                                               | * 3/8" * *                                                                                                                                                                                                      |
|                                               |                                                                                                                                                                                                                 |
|                                               | C DETAIL<br>NOT TO SCALE                                                                                                                                                                                        |
|                                               |                                                                                                                                                                                                                 |
|                                               |                                                                                                                                                                                                                 |
|                                               |                                                                                                                                                                                                                 |
|                                               |                                                                                                                                                                                                                 |
|                                               |                                                                                                                                                                                                                 |
|                                               |                                                                                                                                                                                                                 |
|                                               |                                                                                                                                                                                                                 |
|                                               |                                                                                                                                                                                                                 |
|                                               |                                                                                                                                                                                                                 |
|                                               |                                                                                                                                                                                                                 |
|                                               |                                                                                                                                                                                                                 |
|                                               |                                                                                                                                                                                                                 |
|                                               |                                                                                                                                                                                                                 |
|                                               |                                                                                                                                                                                                                 |
|                                               |                                                                                                                                                                                                                 |
|                                               |                                                                                                                                                                                                                 |
| Generic Perspective                           |                                                                                                                                                                                                                 |
| Generic Perspective<br>N.T.S.                 | Dimensions:                                                                                                                                                                                                     |
|                                               | 16" x 32" x 3/4"                                                                                                                                                                                                |
| # 03 DESCRIPTION: Granite Groove              | QTY. VOL. SCALE: REF.                                                                                                                                                                                           |
| LANDMARK<br>STONE                             | <sup>SHEET:</sup> 5 of 14 4/4/2024                                                                                                                                                                              |
| 916 548 82 32<br>Lmprecast.com Granite Groove | Authorized Signature Date<br>By signing above or stamping this drawing "approved" or "no<br>exception taken authorization is given to LMS to produce this drawing<br>as shown within a 1/4 tolerance. 8.5" x11" |