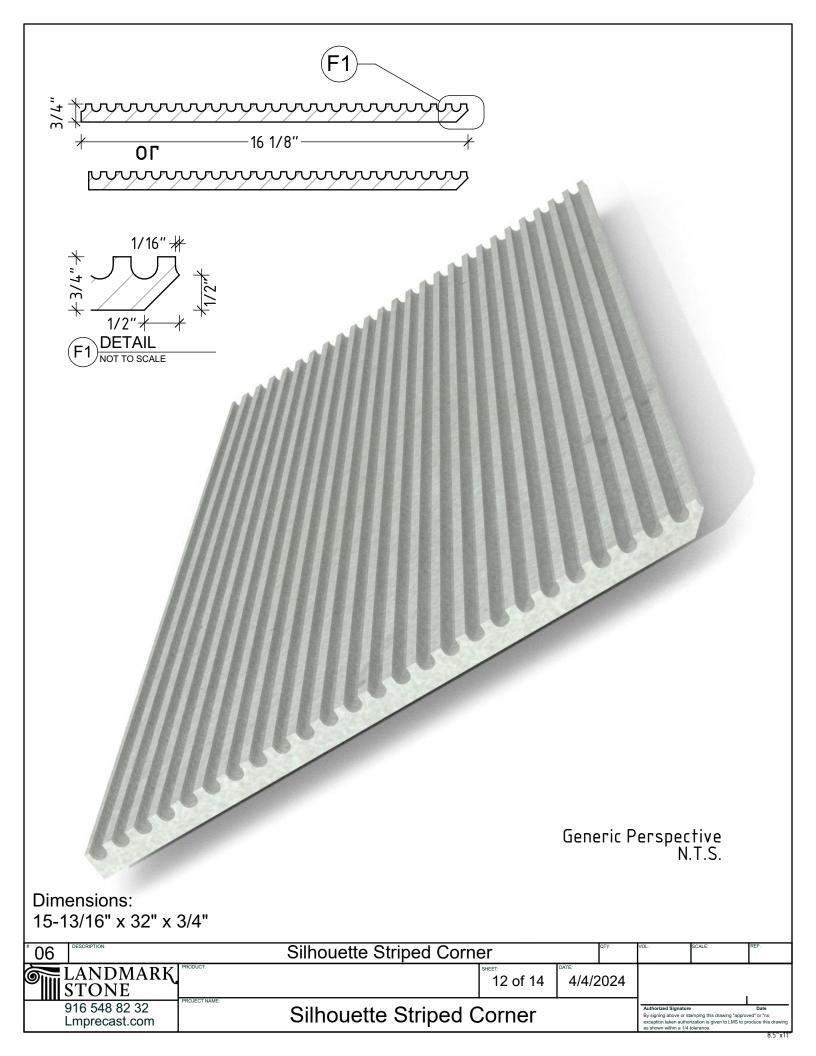

| www.www.www.www.                                             |                    |                    |                   |                                                                                                                            |                                               |
|--------------------------------------------------------------|--------------------|--------------------|-------------------|----------------------------------------------------------------------------------------------------------------------------|-----------------------------------------------|
|                                                              | F                  | C                  | )r                | Profile                                                                                                                    | ť.                                            |
|                                                              | pp                 | بىرىرىر            | ww                | wwwy -                                                                                                                     | 1(3/4"                                        |
| Maria                                                        | *                  | —16 1/4"—          |                   |                                                                                                                            |                                               |
|                                                              | 64.                |                    | 3/8"+             | <del>/ /</del> 1/4″                                                                                                        |                                               |
|                                                              | Hilling.           |                    | + 3/4" +          |                                                                                                                            |                                               |
|                                                              |                    |                    |                   | 5/16"-                                                                                                                     |                                               |
|                                                              |                    |                    | F DETA            | IL<br>CALE                                                                                                                 |                                               |
|                                                              |                    |                    |                   |                                                                                                                            |                                               |
|                                                              |                    |                    |                   |                                                                                                                            |                                               |
|                                                              |                    |                    |                   |                                                                                                                            |                                               |
|                                                              |                    |                    |                   |                                                                                                                            |                                               |
|                                                              |                    |                    |                   |                                                                                                                            |                                               |
|                                                              |                    |                    |                   |                                                                                                                            |                                               |
|                                                              |                    |                    |                   |                                                                                                                            |                                               |
|                                                              |                    |                    |                   |                                                                                                                            |                                               |
|                                                              |                    |                    |                   |                                                                                                                            |                                               |
|                                                              |                    |                    |                   |                                                                                                                            |                                               |
|                                                              |                    |                    |                   |                                                                                                                            |                                               |
|                                                              |                    |                    |                   |                                                                                                                            |                                               |
|                                                              |                    |                    |                   |                                                                                                                            |                                               |
| Generic Perspective<br>N.T.S.                                |                    |                    |                   |                                                                                                                            |                                               |
| N.T.S.                                                       |                    |                    |                   | Dimens                                                                                                                     |                                               |
| # OC DESCRIPTION:                                            | Silbouatta Stringd |                    | ατγ.              | 16" x 32" >                                                                                                                | ( 3/4"                                        |
| * 06 DESCRIPTION:<br>CANDMARK PRODUCT:<br>STONE REGIEVE MAKE | Silhouette Striped | SHEET:<br>11 of 14 | DATE:<br>4/4/2024 |                                                                                                                            |                                               |
| 916 548 82 32<br>Lmprecast.com                               | Silhouette Strip   |                    |                   | Authorized Signature<br>By signing above or stamping this drawing "app<br>exception taken authorization is given to LMS to | Date<br>roved* or "no<br>produce this drawing |
|                                                              |                    |                    |                   | as shown within a 1/4 tolerance.                                                                                           | 8.5″x11″                                      |